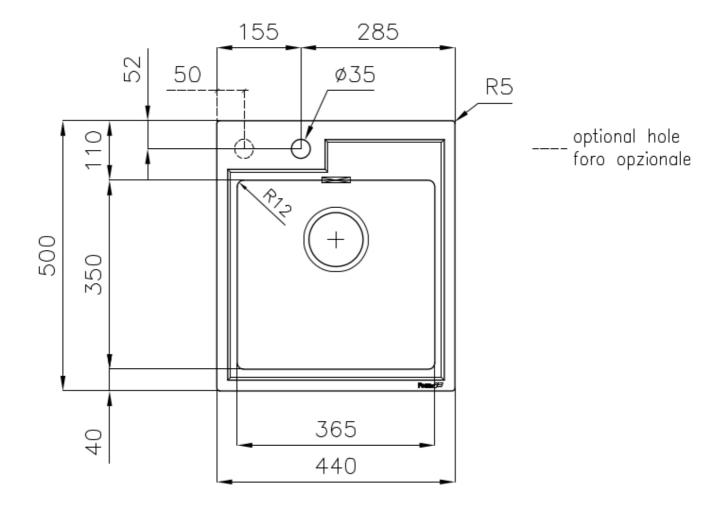

#### **DETAILS**

| Edge/Installation Type | Standard (8 mm Edge)                                            |
|------------------------|-----------------------------------------------------------------|
| Finish                 | Foster brushed                                                  |
| Material               | AISI 304 stainless steel                                        |
| Texture                | Brushed in line                                                 |
| Base                   | 45 cm                                                           |
| Dimensions             | 440x500 mm                                                      |
| Standard fittings      | Fixing hooks, gasket, drain, overflow and siphon, boxed packing |
| Mixer holes            | 1 standard hole - 2nd hole on request                           |
| Built-in hole          | 420x480 mm                                                      |

| Drainer             | No                                                                                                                                                                                                          |
|---------------------|-------------------------------------------------------------------------------------------------------------------------------------------------------------------------------------------------------------|
| Width               | 44 cm                                                                                                                                                                                                       |
| Bowl dimension      | 365x350mm                                                                                                                                                                                                   |
| Number of bowls     | 1 bowl                                                                                                                                                                                                      |
| Waste fitting       | 3,5" drain                                                                                                                                                                                                  |
| FEATURES            |                                                                                                                                                                                                             |
| Deep bowls          | This bowls reach an important depth, over 20 cm, thanks to the advanced production technology, that can be offer great capiency and practicity in all the washing operations.                               |
| High thickness      | 1mm thick steel. A significant thickness, which guarantees the maximum sturdiness and durability.                                                                                                           |
| Perimetral overflow | The overflow is always a security on the Foster sinks that prevents the overflow of water in case of oversights. The perimeter drain solution improves aesthetics thanks to its square and essential shape. |
| Small radius        | Bowls with squared shapes with a modern design and an increased capacity, for a minimal aesthetics connected with an extreme practicity.                                                                    |