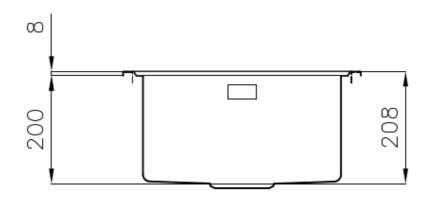

#### **DETAILS**

| Edge/Installation Type | Standard (8 mm Edge)                                            |
|------------------------|-----------------------------------------------------------------|
| Finish                 | Foster brushed                                                  |
| Material               | AISI 304 stainless steel                                        |
| Texture                | Brushed in line                                                 |
| Base                   | 45 cm                                                           |
| Dimensions             | 440x500 mm                                                      |
| Standard fittings      | Fixing hooks, gasket, drain, overflow and siphon, boxed packing |
| Mixer holes            | 1 standard hole - 2nd hole on request                           |
| Built-in hole          | 420x480 mm                                                      |

| Drainer             | No                                                                                                                                                                                                          |
|---------------------|-------------------------------------------------------------------------------------------------------------------------------------------------------------------------------------------------------------|
| Width               | 44 cm                                                                                                                                                                                                       |
| Bowl dimension      | 365x350mm                                                                                                                                                                                                   |
| Number of bowls     | 1 bowl                                                                                                                                                                                                      |
| Waste fitting       | 3,5" drain                                                                                                                                                                                                  |
| FEATURES            |                                                                                                                                                                                                             |
| Deep bowls          | This bowls reach an important depth, over 20 cm, thanks to the advanced production technology, that can be offer great capiency and practicity in all the washing operations.                               |
| High thickness      | 1mm thick steel. A significant thickness, which guarantees the maximum sturdiness and durability.                                                                                                           |
| Perimetral overflow | The overflow is always a security on the Foster sinks that prevents the overflow of water in case of oversights. The perimeter drain solution improves aesthetics thanks to its square and essential shape. |
| Small radius        | Bowls with squared shapes with a modern design and an increased capacity, for a minimal aesthetics connected with an extreme practicity.                                                                    |