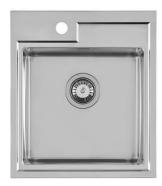

# **Sink Fortyfour**

Kitchen Sinks Code: 4151 050

#### **DETAILS**

| Edge/Installation Type | Standard (8 mm Edge)                                            |
|------------------------|-----------------------------------------------------------------|
| Finish                 | Foster brushed                                                  |
| Material               | AISI 304 stainless steel                                        |
| Texture                | Brushed in line                                                 |
| Base                   | 45 cm                                                           |
| Dimensions             | 440x500 mm                                                      |
| Standard fittings      | Fixing hooks, gasket, drain, overflow and siphon, boxed packing |
| Mixer holes            | 1 standard hole - 2nd hole on request                           |
| Built-in hole          | 420x480 mm                                                      |

| Drainer             | No                                                                                                                                                                                                          |
|---------------------|-------------------------------------------------------------------------------------------------------------------------------------------------------------------------------------------------------------|
| Width               | 44 cm                                                                                                                                                                                                       |
| Bowl dimension      | 365x350mm                                                                                                                                                                                                   |
| Number of bowls     | 1 bowl                                                                                                                                                                                                      |
| Waste fitting       | 3,5" drain                                                                                                                                                                                                  |
| FEATURES            |                                                                                                                                                                                                             |
| Deep bowls          | This bowls reach an important depth, over 20 cm, thanks to the advanced production technology, that can be offer great capiency and practicity in all the washing operations.                               |
| High thickness      | 1mm thick steel. A significant thickness, which guarantees the maximum sturdiness and durability.                                                                                                           |
| Perimetral overflow | The overflow is always a security on the Foster sinks that prevents the overflow of water in case of oversights. The perimeter drain solution improves aesthetics thanks to its square and essential shape. |
| Small radius        | Bowls with squared shapes with a modern design and an increased capacity, for a minimal aesthetics connected with an extreme practicity.                                                                    |