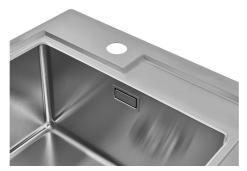

# **Sink Fortyfour**

Kitchen Sinks Code: 4151 050

#### **DETAILS**

| Edge/Installation Type | Standard (8 mm Edge)                                            |
|------------------------|-----------------------------------------------------------------|
| Finish                 | Foster brushed                                                  |
| Material               | AISI 304 stainless steel                                        |
| Texture                | Brushed in line                                                 |
| Base                   | 45 cm                                                           |
| Dimensions             | 440x500 mm                                                      |
| Standard fittings      | Fixing hooks, gasket, drain, overflow and siphon, boxed packing |
| Mixer holes            | 1 standard hole - 2nd hole on request                           |
| Built-in hole          | 420x480 mm                                                      |

| Drainer             | No                                                                                                                                                                                                          |
|---------------------|-------------------------------------------------------------------------------------------------------------------------------------------------------------------------------------------------------------|
| Width               | 44 cm                                                                                                                                                                                                       |
| Bowl dimension      | 365x350mm                                                                                                                                                                                                   |
| Number of bowls     | 1 bowl                                                                                                                                                                                                      |
| Waste fitting       | 3,5" drain                                                                                                                                                                                                  |
| FEATURES            |                                                                                                                                                                                                             |
| Deep bowls          | This bowls reach an important depth, over 20 cm, thanks to the advanced production technology, that can be offer great capiency and practicity in all the washing operations.                               |
| High thickness      | 1mm thick steel. A significant thickness, which guarantees the maximum sturdiness and durability.                                                                                                           |
| Perimetral overflow | The overflow is always a security on the Foster sinks that prevents the overflow of water in case of oversights. The perimeter drain solution improves aesthetics thanks to its square and essential shape. |
| Small radius        | Bowls with squared shapes with a modern design and an increased capacity, for a minimal aesthetics connected with an extreme practicity.                                                                    |